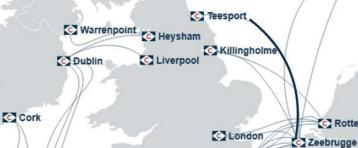

## leebrugge > Teesport eesport > Zeebrugge

**ROUTE INFORMATION** 

Multiple sailings per week

Direct and reliable access for freight to and from the North East of England and Scotland

Excellent rail connections from Teesport to Manchester, Mossend, Grangemouth and from Zeebrugge into mainland Europe